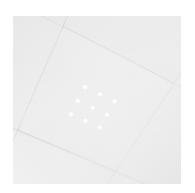

## LED DOT 9 Basic lighting CLIP-IN 90

🙀 Trimless integrated LED lighting in 600 x 600 panel.

\_\_\_\_\_

- 📑 Installation height 16mm.
- 📑 Diameter light point 20,5mm
- Pre-cabled lighting with GST-3.
- 💮 Option DALI dimmable
- The choice between different lenses.
  - 11° Point lighting
  - 40° Uniform beam of light
  - Asymétrique Oval beam of light
- Standard central position in panel, other positions in panel on request.
- Standard colour metallic silver or white. Other colours available on request.
- All lighting modules come with a laser-cut in the same finishing as the ceiling.
- Available in clip-in 45°, clip-in 90°, lay-in and colorline.

Because of the small diameter and installation height highly suitable as integrated lighting in the Baffle system.

Each panel is covered in a foil, easy to remove in order to prevent any damage.

| Ceilux LED Dot 9 | 45214 |
|------------------|-------|
|                  |       |
|                  |       |