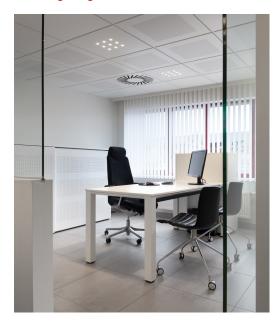

## LED DOT 9 Basic lighting CLIP-IN 90

🙀 Trimless integrated LED lighting in 600 x 600 panel.

\_\_\_\_\_

- 📑 Installation height 16mm.
- 📑 Diameter light point 20,5mm
- Pre-cabled lighting with GST-3.
- 💮 Option DALI dimmable
- The choice between different lenses.
  - 11° Point lighting
  - 40° Uniform beam of light
  - Asymétrique Oval beam of light
- Standard central position in panel, other positions in panel on request.
- Standard colour metallic silver or white. Other colours available on request.
- All lighting modules come with a laser-cut in the same finishing as the ceiling.
- Available in clip-in 45°, clip-in 90°, lay-in and colorline.

Because of the small diameter and installation height highly suitable as integrated lighting in the Baffle system.

Each panel is covered in a foil, easy to remove in order to prevent any damage.

| Ceilux LED Dot 9 | 45214 |
|------------------|-------|
|                  |       |
|                  |       |