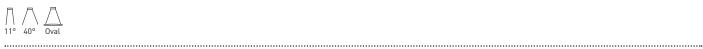

## LED DOT 9 Basic lighting CLIP-IN 90

🙀 Trimless integrated LED lighting in 600 x 600 panel.

\_\_\_\_\_

- 📑 Installation height 16mm.
- 📑 Diameter light point 20,5mm
- Pre-cabled lighting with GST-3.
- 💮 Option DALI dimmable
- The choice between different lenses.
  - 11° Point lighting
  - 40° Uniform beam of light
  - Asymétrique Oval beam of light
- Standard central position in panel, other positions in panel on request.
- Standard colour metallic silver or white. Other colours available on request.
- All lighting modules come with a laser-cut in the same finishing as the ceiling.
- Available in clip-in 45°, clip-in 90°, lay-in and colorline.